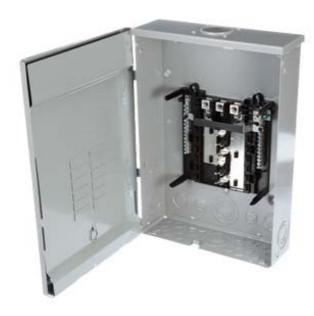

## **SIEMENS**

Data sheet US2:SW1224L3200

SIEMENS LOW VOLTAGE ES SERIES LOAD CENTER. MAIN LUG WITH 12 1-INCH SPACES ALLOWING MAX 24 CIRCUITS. 3-PHASE 4-WIRE SYSTEM RATED 120/240V OR 120/208V (200A) 100KA INTERRUPT. SPECIAL FEATURES: ALUMINUM BUS, GRAY TRIM, NEMA TYPE3R ENCLOSURE FOR OUTDOOR USE.