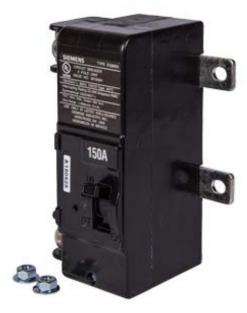

## **SIEMENS**

Data sheet US2:MBK150A

Siemens Low Voltage Residential Circuit Breakers Main Breakers - Family G Mains are Circuit Protection Load Center Mains, Feeders, and Miniature Circuit Breakers. Load center conversion kit 1-Phase main breaker.. Rated (150 - 225A) AIR: 22 KA.