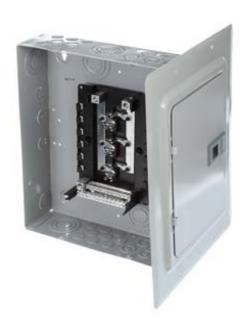

## **SIEMENS**

Data sheet

US2:E1224ML1100FG

LC 12S 24C ML 100A N1-F W/GB 24 CIR ML 1PH 100A FLUSH W/ FACTORY GRND BAR LDCNTR

| Configuration of the busbars                            | 100A         |
|---------------------------------------------------------|--------------|
| Mounting type                                           | Flush        |
| Phase number                                            | 1            |
| Suitability for operation                               | Residential  |
| Electricity                                             |              |
| Ampacity                                                | 100 A        |
| Voltage between phase and Ground (GND) rated value      | 120 V        |
| Voltage between phase and phase rated value             | 240 V        |
| Switching capacity                                      |              |
| Switching capacity current acc. to EN 60898 rated value | 100000 A     |
| Model                                                   |              |
| Product brand name                                      | Siemens      |
| Product sub brand name                                  | Load Centers |
| Product type designation                                | 1            |
| Mechanical Design                                       |              |
| Number of width units for installation width            | 12           |