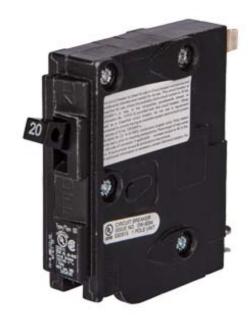

## **SIEMENS**

Data sheet US2:D120EE

Siemens Low Voltage Residential Circuit Breakers. QD 3/4 IN Plug-In 1-Pole circuit breaker. Rated 120V (20A) AIR (10 kA). Special features: HACR rated, non UL compliant.

| Number of poles                | 1                       |
|--------------------------------|-------------------------|
| Suitability for operation      | Electrical Distribution |
| Electricity                    |                         |
|                                |                         |
| Continuous current rated value | 20 A                    |
| Model                          |                         |
| Product brand name             | SIEMENS                 |
| Type of electrical connection  | PLUG-IN                 |
| Mechanical Design              |                         |
| Depth [in]                     | 3 in                    |
| Design of the product          | QD                      |
| Height [in]                    | 3 in                    |
| Width [in]                     | 1 in                    |
| General product approval       |                         |
| Standard                       | UL 489                  |
| last modified:                 | 05/28/2019              |