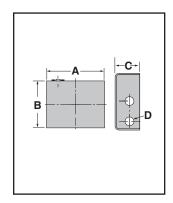

### Dimensions, in. (mm)

| Α         | В          | C         | D        |
|-----------|------------|-----------|----------|
| 63% (162) | 51/8 (130) | 2%16 (65) | 3/4 (20) |