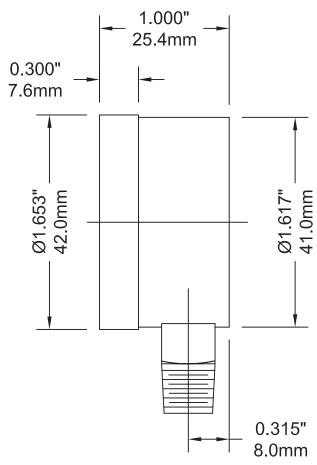

Tube: Brass

Movement: Brass Socket: Brass

Welding: Silver Alloy Accuracy: ±3-2-3% Enclosure Rating IP52

| DRAWN BY: ROBIN LUGTU | ALL DIMENSIONS IN INCHES/MM             |                          | TITLE:                                  |
|-----------------------|-----------------------------------------|--------------------------|-----------------------------------------|
| ENG. APPROVAL: DR     | TOLERANCES<br>(unless otherwise stated) |                          | 1.5" ECONOMY GAUGE, BOTTOM CONNECTION   |
|                       | Fractional:                             | 1/ <sub>64</sub> " 0.4mm | , ,,,,,,,,,,,,,,,,,,,,,,,,,,,,,,,,,,,,, |
|                       | Decimal:                                | 0.06" 1.5mm              |                                         |
|                       | REVISION No. & DATE: #1, Jul. 23, 2014  |                          | DRAWING NO: PEM-15-Y-B-A                |