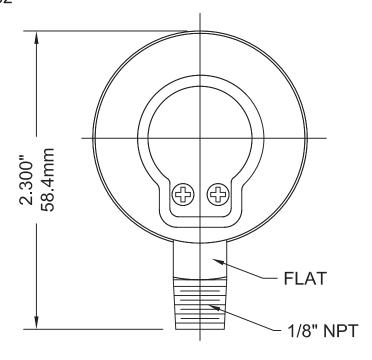

Tube: Brass

Movement: Brass Socket: Brass

Welding: Silver Alloy Accuracy: ±3-2-3% Enclosure Rating IP52

| DRAWN BY: ROBIN LUGTU | ALL DIMENSIONS IN INCHES/MM             |                          | TITLE:                                  |
|-----------------------|-----------------------------------------|--------------------------|-----------------------------------------|
| ENG. APPROVAL: DR     | TOLERANCES<br>(unless otherwise stated) |                          | 1.5" ECONOMY GAUGE, BOTTOM CONNECTION   |
|                       | Fractional:                             | 1/ <sub>64</sub> " 0.4mm | , ,,,,,,,,,,,,,,,,,,,,,,,,,,,,,,,,,,,,, |
|                       | Decimal:                                | 0.06" 1.5mm              |                                         |
|                       | REVISION No. & DATE: #1, Jul. 23, 2014  |                          | DRAWING NO: PEM-15-Y-B-A                |